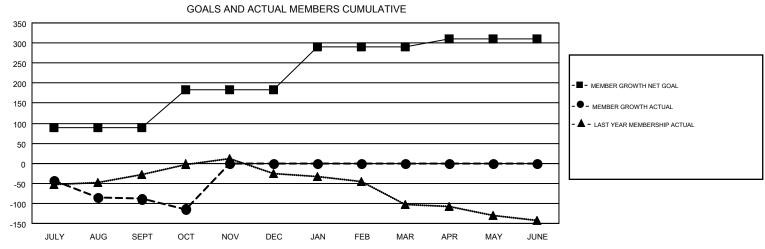

## JOE AL PICONE GMT CA 1 Clubs Members RESULTS FOR 2017-2018 RESULTS FOR 2017-2018 NEW CLUB GOAL NEW CLUBS DROPPED CLUBS MEMBER GROWTH NET MEMBER GROWTH DROPPED QUARTER QUARTER GOAL ACTUAL MEMBERS ACTUAL (including transfers) 2 0 88 188 256 JULY/AUG/SEPT JULY/AUG/SEPT 3 0 0 96 98 117 OCT/NOV/DEC OCT/NOV/DEC 2 0 0 106 0 0 JAN/FEB/MAR JAN/FEB/MAR 0 0 0 21 0 0 APR/MAY/JUNE APR/MAY/JUNE