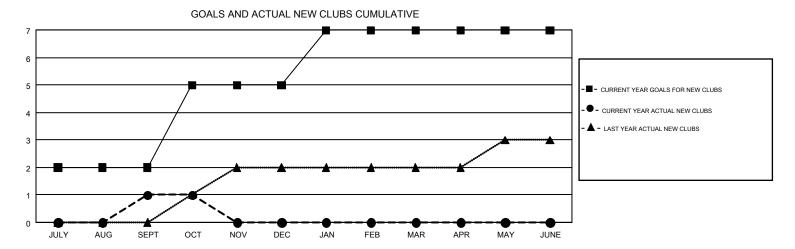

## JOE AL PICONE GMT CA 1 Clubs Members RESULTS FOR 2017-2018 RESULTS FOR 2017-2018 NEW CLUB GOAL NEW CLUBS DROPPED CLUBS MEMBER GROWTH NET MEMBER GROWTH DROPPED QUARTER QUARTER GOAL ACTUAL MEMBERS ACTUAL (including transfers) 2 0 88 188 256 JULY/AUG/SEPT JULY/AUG/SEPT 3 0 0 96 98 117 OCT/NOV/DEC OCT/NOV/DEC 2 0 0 106 0 0 JAN/FEB/MAR JAN/FEB/MAR 0 0 0 21 0 0 APR/MAY/JUNE APR/MAY/JUNE